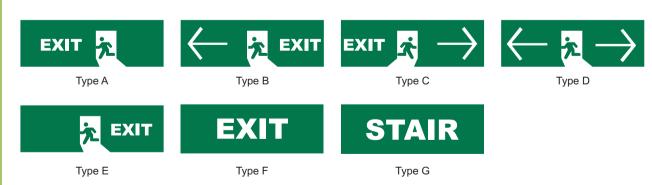

y Exit Light Fittings

- Explosion protection to -CENELEC
   -IEC
   -NEC
- Can be used in Zone 1 and Zone 2 Zone 21 and Zone 22
- Lighting both in normal condition and emergency condition; When power supply is cut off, the emergency device starts to work; with over charge, over discharge protection and short circuit protection.
- With test pushbutton, convenient to check the emergency function. Press the test pushbutton, the light will switch into emergency condition.
- Ultra-bright LED lamp, low power consumption and long service life up to 50,000 hours; energy saving and environmental protection.
- Enclosure in copper-free aluminium, powder coated surface, yellow (RAL 1021).
- Toughened glass sheet resistant to temperature changes.



## Catalogue number logic



## Sign code type A-G



# Zones 1&2; 21&22

#### **Technical data**

## Explosion-proof emergency exit light fittings

#### **Explosion protection**

Gas explosion protection

Dust explosion protection

#### Certificates

For gas explosion protection For dust explosion protection

#### Conformity to standards

#### Material

Enclosure

Exposed fastener

Rated voltage

Lamp

Power consumption Emergency time

**Battery** 

Rated capacity
Charge time

**Earthing protection** 

Degree of protection

**Ambient temperature** 

Terminal

Cable entries

Cable gland

Available cable outer diameter

Weight

II 2 G Ex d IIC T6
 Ex tD A21 T80℃ IP66

LCIE 07 ATEX 6005X; IECEx LCI 08. 0012X; GOST.R (Russia)

BAYD-

PCEC (China)

EN 60079-0: 2004, EN 60079-1: 2004

IEC 60079-0: 2004, IEC 60079-1: 2003, IEC 61241-0: 2004, IEC