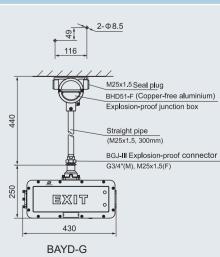

2. For pendant pole type, supplied with BHD51-F explosion-proof junction box, (copper-free aluminium); M25 x 1.5 plug or Ex d cable gland is optional, DQM-II (Ex d) or DQM-III (Ex d) is recommended. Please see P7/20~25.

# Dimension drawings (all dimensions in mm) - subject to alteration

507

General Catalogue 01.01.2013 http://www.waromgroup.com 2/113