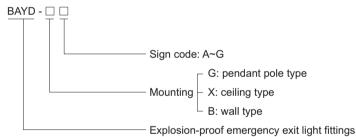

Explosion-proof Emergency Exit Light Fittings

- Explosion protection to -CENELEC
   -IEC
   -NEC
- Can be used in Zone 1 and Zone 2 Zone 21 and Zone 22
- Lighting both in normal condition and emergency condition; When power supply is cut off, the emergency device starts to work; with over charge, over discharge protection and short circuit protection.
- With test pushbutton, convenient to check the emergency function. Press the test pushbutton, the light will switch into emergency condition.
- Ultra-bright LED lamp, low power consumption and long service life up to 50,000 hours; energy saving and environmental protection.
- Enclosure in copper-free aluminium, powder coated surface, yellow (RAL 1021).
- Toughened glass sheet resistant to temperature changes.



## Catalogue number logic



## Sign code type A-G



# Zones 1&2; 21&22

#### **Technical data**

## Explosion-proof emergency exit light fittings

#### **Explosion protection**

Gas explosion protection

Dust explosion protection

#### Certificates

For gas explosion protection For dust explosion protection

#### Conformity to standards

#### Material

Enclosure

Exposed fastener

Rated voltage

Lamp

Power consumption Emergency time

**Battery** 

Rated capacity
Charge time

**Earthing protection** 

Degree of protection

**Ambient temperature** 

Terminal

Cable entries

Cable gland

Available cable outer diameter

Weight

II 2 G Ex d IIC T6
 Ex tD A21 T80℃ IP66

LCIE 07 ATEX 6005X; IECEx LCI 08. 0012X; GOST.R (Russia)

BAYD-

PCEC (China)

EN 60079-0: 2004, EN 60079-1: 2004

IEC 60079-0: 2004, IEC 60079-1: 2003