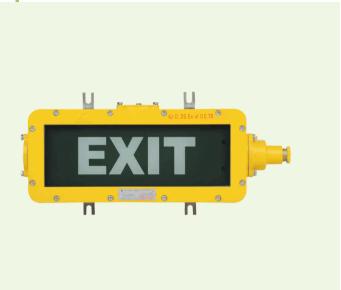

# Local, Caution Spotlight Fittings BAYD Series Explosion-proof Emergency Exit Light Fittings

- Explosion protection to -CENELEC
   -IEC
   -NEC
- Can be used in Zone 1 and Zone 2 Zone 21 and Zone 22
- Lighting both in normal condition and emergency condition; When power supply is cut off, the emergency device starts to work; with over charge, over discharge protection and short circuit protection.
- With test pushbutton, convenient to check the emergency function. Press the test pushbutton, the light will switch into emergency condition.
- Ultra-bright LED lamp, low power consumption and long service life up to 50,000 hours; energy saving and environmental protection.
- Enclosure in copper-free aluminium, powder coated surface, yellow (RAL 1021).
- Toughened glass sheet resistant to temperature changes.

## Explosion-proof emergency exit light fittings