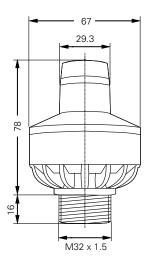

| 50 - 60 Hz                             |
| Power consumption                      | ≤1W                                    |
| Rated switching capacity               | 1800 VA                                |
| Standard cable length                  | approx. 0.5 m, 3 x 1.5 mm <sup>2</sup> |
| Protection class                       | I                                      |
| Degree of protection accd. to EN 60529 | IP66                                   |
| Weight                                 | 0.25 kg                                |
| Type of mounting                       | screw in thread M32 x 1.5              |
| Enclosure material                     | aluminium                              |
| Enclosure colour                       | grey                                   |



Dimensions in mm