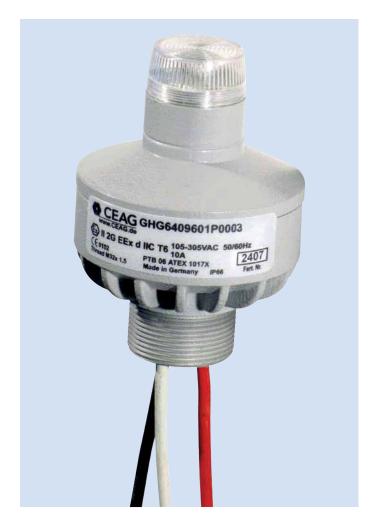

#### For the comfortable and automatic control of lighting in hazardous areas.

This screw-in twilight switch has been approved for direct installation in Ex-d and Ex-e enclosures.

The electronics and the light-sensitive sensor are encapsulated in a flameproof light alloy enclosure with a M32 x 1.5 threaded connection. The encapsulated connection cables are 500 mm long. The photocell has an electronic circuit with a low power consumption of approximately 0.3 W and a voltage range of 105 V AC to 305 V AC 50/60Hz and switches a rated current of 10 A or a max. power of up to 1800 VA.

### 2.18

| Ordering details          |                        |                    |   |
|---------------------------|------------------------|--------------------|---|
| Туре                      | Content                | Order No.          |   |
| SG-Ex RFE                 |                        |                    |   |
| Twilight switch SG-Ex RFE | Sensitivity 4 - 15 lux | GHG 640 9601 P0003 | 2 |

#### **Technical data**

|                                        | Twilight switch SG-Ex RFE              |
|----------------------------------------|----------------------------------------|
| Marking accd. to 2014/34/EU            | 🚱 II 2 G Ex d IIC T6                   |
| EC-Type Examination Certificate        | PTB 06 ATEX 1017 X                     |
| Permissible ambient temperature        | -40 °C up to +70 °C                    |
| Rated voltage                          | 105 V to 305 V AC                      |
| Rated current                          | max. 10 A                              |
| Frequency                              | 50 - 60 Hz                             |
| Power consumption                      | ≤1W                                    |
| Rated switching capacity               | 1800 VA                                |
| Standard cable length                  | approx. 0.5 m, 3 x 1.5 mm <sup>2</sup> |
| Protection class                       | I                                      |
| Degree of protection accd. to EN 60529 | IP66                                   |
| Weight                                 | 0.25 kg                                |
| Type of mounting                       | screw in thread M32 x 1.5              |
| Enclosure material                     | aluminium                              |
| Enclosure colour                       | grey                                   |